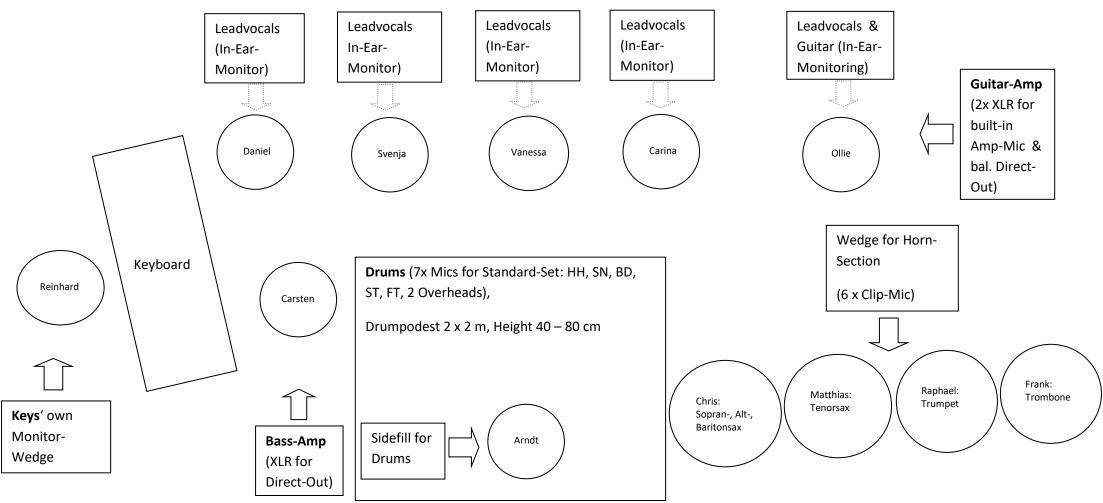

## Monitoring and Signal processing:

- 1. 5x In-Ear for Lead-Vocals/Guitar, 4x wireless-Mic
- 2. Lead-Vocals Guitarist: Stand = Galgen (wire-Mic)
- 3. Guitar: 2 XLR for balanced Direct-Out & built-in Mic-Out
- 4. 1 Wedge for Keyboards (1x Stereo-D.I.-Box)
- 5. 1 Wedge for Horn-Section: Baritone-/Alt-/Sopran-Sax, Tenor-Sax, Trumpet, Trombone (6x Clip-Mic)
- 6. 1 Wedge for Bass-Amp (Direct Out, D.I.-Box)
- 7. 1 Side-Fill/Wedge für Drums (Drum-Mic-Set inkl. Overheads)